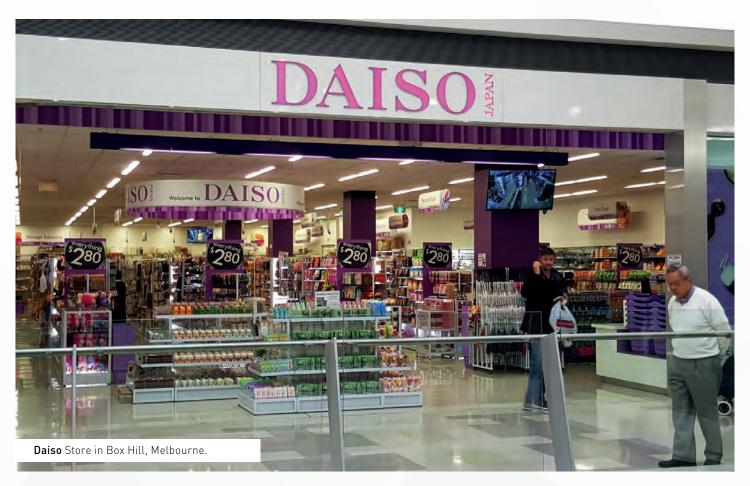

# $\label{eq:Daiso-model} \mbox{ Daiso } \mbox{$-$ The leading variety store concept providing quality } \\ \mbox{ Japanese}$

lifestyle items and novelty gift products.

Daiso is a large franchise of 100-yen shops, has 2,800 stores in Japan, 1080 in South Korea and 700 stores overseas as of March 2014 sales was 376.3 billion yen.

Currently HYH Group has 6 stores within Melbourne and Sydney, occupying over 3,000sqm of prime real space.