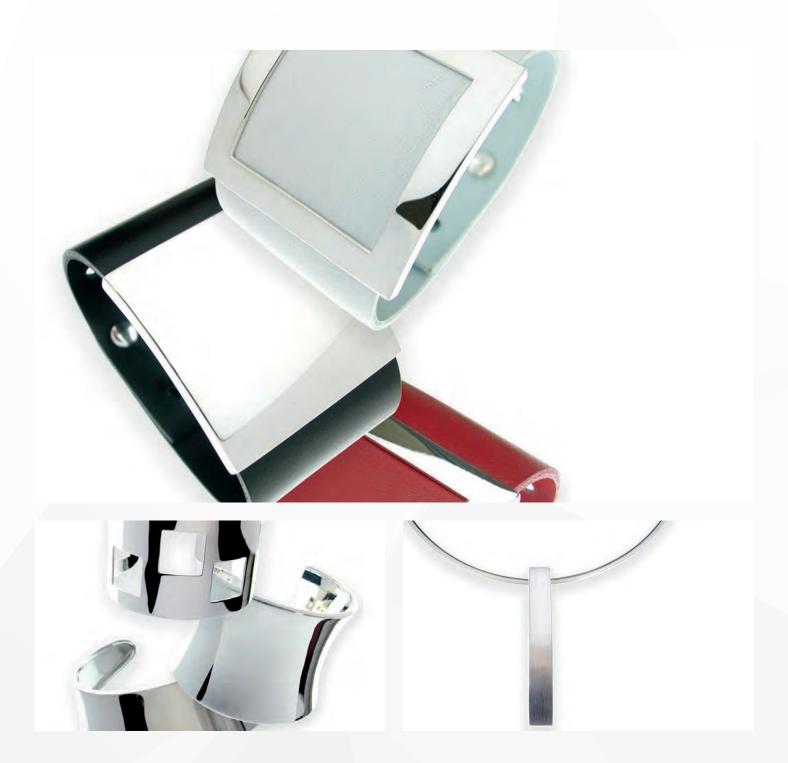

Roun — A Modern Jewellery Concept inspired by form and architecture, all original design jewellery pieces cast in sterling silver, gold and precious stones.

From logo design to store design all done in house, Roun represents contemporary classic jewellery at its best. Roun was located in Westfield Doncaster, Sydney CBD, Castle Hill Shopping Centre, Chadstone Shopping Centre, Chapel Street and Melbourne CBD.